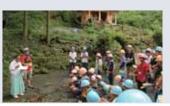

れました。 にある潮井神社を訪 8月9日は、 杉堂

倒壊するなど大きな 被害を受けてしまっ や参道の階段などが た潮井神社。 熊本地震で、社殿

参加し、地表地震断層の見学や実験などを行 の大学教授や学校教諭などスペシャリストが および、子どもたちへの指南役として、

国内

いました。

らもしっかりと地表 うになっています。 現れ、誰でも容易に 地震断層といって、 害の状況に驚きなが 見ることができるよ 在する断層が地表に 本来ならば地中に存 この一帯では、 子どもたちは、被 布田川断層が走る 地表