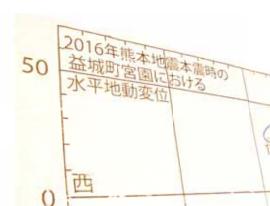

れました。 にある潮井神社を訪 8月9日は、 杉堂

倒壊するなど大きな 被害を受けてしまっ や参道の階段などが た潮井神社。 熊本地震で、社殿

参加し、地表地震断層の見学や実験などを行 の大学教授や学校教諭などスペシャリストが および、子どもたちへの指南役として、

国内

いました。

らもしっかりと地表 うになっています。 現れ、誰でも容易に 地震断層といって、 害の状況に驚きなが 見ることができるよ 在する断層が地表に 本来ならば地中に存 この一帯では、 子どもたちは、被 布田川断層が走る 地表