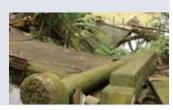

れました。 にある潮井神社を訪 8月9日は、 杉堂

倒壊するなど大きな 被害を受けてしまっ や参道の階段などが た潮井神社。 熊本地震で、社殿

参加し、地表地震断層の見学や実験などを行 の大学教授や学校教諭などスペシャリストが および、子どもたちへの指南役として、

国内

いました。

らもしっかりと地表 うになっています。 現れ、誰でも容易に 地震断層といって、 害の状況に驚きなが 見ることができるよ 在する断層が地表に 本来ならば地中に存 この一帯では、 子どもたちは、被 布田川断層が走る 地表