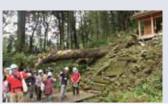

れました。 にある潮井神社を訪 8月9日は、 杉堂

倒壊するなど大きな 被害を受けてしまっ や参道の階段などが た潮井神社。 熊本地震で、社殿

参加し、地表地震断層の見学や実験などを行 の大学教授や学校教諭などスペシャリストが および、子どもたちへの指南役として、

国内

いました。

らもしっかりと地表 うになっています。 現れ、誰でも容易に 地震断層といって、 害の状況に驚きなが 見ることができるよ 在する断層が地表に 本来ならば地中に存 この一帯では、 子どもたちは、被 布田川断層が走る 地表