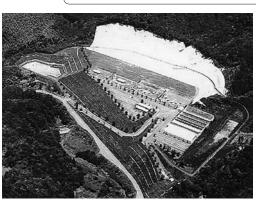

今年の大きなイベントは、

ドームの五倍の広さ。全国でも

二カ所しかない国際大会が開け

岩 た感じで現れます。平成十一年 戸川に沿って県道235号を登 熊本県総合射撃場(村坂幸男 | 砥川の船野山(三〇

## ◆九月の大分国体でも使用

射撃場(小口径ライフル射撃、 キート各二面ずつ)、ライフル クレー射撃場(トラップとス な壁が屏風のように立ちはだか フル)があります。 エアライフル射撃、 くり抜いたコンクリートの巨大 総面積は二十二 診で東京 射撃場は、天然林の南斜面を それに向かい合った平地に ビームライ

> 係者が訪れます。 いため、ここの施設を使うので す。全国から数百人の選手、 分国体の開催に伴う施設の提供 (九月二十八日~三十日)。 開催できる施設がな 関