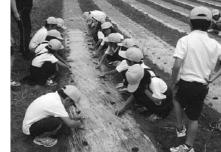

> れた『伍 尽力された しのために 人々の暮ら の あります。 郎 から寄贈さ で、津森村 森村の村長 んは、旧津 伍三郎さ 発展や 農園」が =

ーつぶーつぶ大事に植えました

給食で使っていただいたりしています。 います。 きながら、子どもたちの手で育て収穫して いも、ほうれん草等々、PTAの協力を頂 じゃがいも、とうもろこし、大根、 方です。そのご子息から寄贈された農園に、 ほどの野菜を持ち帰ったり、益城町の学校 また、学校近くを流れる木山川にウナギ 収穫時には、 両手に持ちきれない さつま

たり、 たり、 漬け物を漬 梅林の梅を の放流を る学校です。 けるなど、 した野菜で 梅干しにし を学んでい 然の大切さ\_ を通して「自 自らの体験 収穫 学校 l

問い合わせ先 町教育委員会学校教育課 🔁 286-3111 内線 311・312