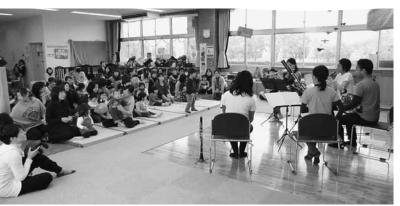

# 生演奏に、子どもたちも

### 木管五重奏 DUHAと過ごした

### 楽しいひととき

3月8日、

生演奏に聞き入る親子たち

Aと俳優大澤由加子さんによ 町つどいの広場とんとんで 木管五重奏DUH るミニコンサートが開催され

つどいの広場とんとんでミニコンサート

町)の一環として実施された 劇場の共催事業(アーティス わいました。 約30組の親子連れなどでにぎ ト・イン・レジデンスin益城 これは、町と(財)熊本県立

ものです。

包まれていました。 聞き入っていました。途中、 演奏しながら入場すると子ど 前の会場ですが、DUHAが 場は、終始和やかな雰囲気に いぐるみ)を連れて参加。会 もたちは一転、真剣なまなざ 騒然としていたコンサート直 大澤さんもカメキチ(亀のぬ しでDUHAの奏でる音色に 元気あふれる子どもたちで

り交ぜながら子育てをサポー るなど、いろいろな催しを織 こうしたコンサートを開催す つどいの広場とんとんでは 真剣なまなざし