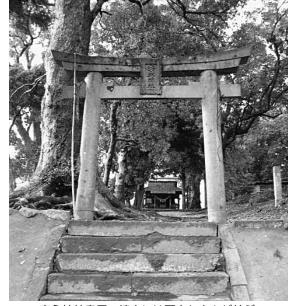

安永神社鳥居。 境内には巨大な木々が並ぶ

益城の文化財 安永神社 -馬水-

| 益城町文化財保護委員会よび「月次祭」が斎行されています。家内安全・五穀豊穣・無病息災」お |
|----------------------------------------------|
|                                              |
| Ð                                            |
| 五て祭一、9月7日「頃まごを感射祭」 安永神社の年行事は、1月17日 「願        |
| 値子」とまり                                       |
| そ年                                           |
| なったと思われます。大                                  |
| 令」以後、名称が「権現社」から「安永                           |
| ます。そして、明治初年の「神仏分離 歩社」を今の北に選されたと 推定し          |
| Q 4 )年鎮座とあるので、この頃「権                          |
| 社再築記念碑』の中に、慶長9<br>(16                        |
| のでしょうか。昭和3年の『安永神                             |
| いつ「権現社」は現在地に遷された                             |
| 『肥後国誌』には「権現宮」とあります。                          |
| 国郡一統誌  では  三所権現  とあり 話されました。江戸時代の古文書         |
| ここの ビヨ 宇                                     |
| 見上が加請いれこい引いている」とそこに古い時代から集落ができ、権             |
| 「2町内」には水の湧くところがあり、                           |
| では「県道高森線の南の『1町内』と                            |
| あったようです。古老への聞き取り                             |
| 「安永神社」の前                                     |
| 垷 通称ゴンゲンサン」とあります。                            |
| 「安永神社」の由緒                                    |
| ۰<br>۱<br>۱<br>۱<br>۲                        |
| 竟内はよく手入れをしてあり<br>ここことであり                     |
| 、神木のナギが拝殿前に2本                                |
| 、三大が9本、単ずる財大しし耳し                             |
| 内には幹回り8・3                                    |
| 雰囲気を醸し出しています。                                |
| ここよ                                          |
| ります。                                         |
| 安永集落の氏神として「安永神社」                             |