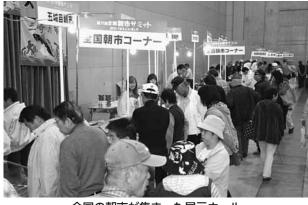

ましきメッセもやい市や町商工会れ、2日間をとおして約3万人の人しき」がグランメッセ熊本で開催さ朝市サミット2012くまもと詰ま朝市が一堂に会した「第17回全国10月27・28日の2日間、全国の主

れの地域の海産物や農産物、加工食はでにぎわいました。

全国の朝市が集まった展示ホール

にぎわいを見せた[ましきメッセもやい市] の売り場

サミット会議では、県内の朝市のの特産品を出品。来場者は、朝市のの特産品を出品。来場者は、朝市の市の皆さんが、米や柿、野菜など旬市の皆さんが、ましきメッセもやい