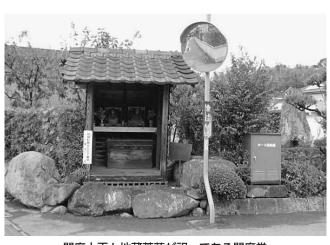

閻魔大王と地蔵菩薩が祀ってある閻魔堂

### 益城の文化財

-馬水北-

れるのです。 ました。地蔵菩薩は、六道をさまよっ 獄道]のどれかに生まれ変わると考え ている人を探し救って浄土へ導いてく 道」:「修羅道」・「畜生道」・「餓鬼道」・「地 行いによって六つの世界、「天道」・「人 あります。すべての生き物には生前の 仏教には、六道輪廻転生の考え方が

ります。【十四日目】「初江王」が調べ、 の道教信仰と結びついて、十王思想が 善供養を調べて再審します。 から】「平等王」、【一周忌】「都市王」、 **六道のどこかに送られます。【百日目** 生まれ変わるか決め、【四十九日目】 目】「閻魔大王」が死者を六道のどこに 【二十一日目】「宋帝王」が調べ、【二十 は深い淵へ連れて行かれ三途の川を渡 行いを調べ、裁くという考え方です。 生まれました。死後の私たちを冥界 【三周忌】「五道転輪王」たちが遺族の追 |変成王」が生まれ変わる条件を決め、 【初七日目】「秦広王」が裁き、罪深い者 八日目】「五官王」が調べ、【三十五日 あの世)に迎え入れるために、生前の 一方、日本に仏教が伝えられ、中国

まったといわれています。 菩薩が救うという考えは鎌倉時代に始 极碑もあります。 十人の王たちが死者をさばき、地蔵 堂の横には

参考文献 岩崎和子著『仏像がわかる本 八に仏の教えを説いているようです。 今も地蔵菩薩と閻魔大王は、道行く 益城町文化財保護委員会

## 早 )il

選

ります。ここは人の往来が多く、子ど 利益の祈りの場として守ってこられま もたちの遊び場でもありました。それ は「閻魔大王」と「地蔵菩薩」が祀ってあ で、先祖の人たちは死後の安楽と現世 馬水の村中に閻魔堂があり、堂内に

朝もやにけたたましくももずの声

紅葉に風吹く由布岳奥豊後

惣領

新居

阪口由美子